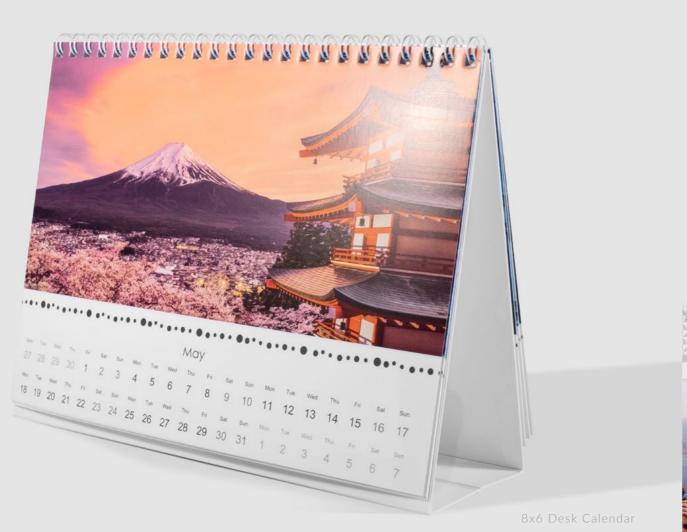

# Calendars

Our range of pre-designed Calendar templates give you the perfect backdrop to showcase your favourite memories, all printed on Satin paper.

### Kev Feature:

- Themes and Personalisation options
- Satin print finishes
- Four sizes available
- Three working days production time

FROM ONLY £7.50

### 12 month calendars

| Size      | 1-4    | 5-9    | 10-24  | 25-49  | 50-99  | 100+  |
|-----------|--------|--------|--------|--------|--------|-------|
| A4        | £17.40 | £13.92 | £12.18 | £10.44 | £9.58  | £8.70 |
| А3        | £19.80 | £15.84 | £13.86 | £11.88 | £10.90 | £9.90 |
| 8×6 Desk  | £15.00 | £12.00 | £10.50 | £9.00  | £8.26  | £7.50 |
| Long Wall | £16.20 | £12.96 | £11.34 | £9.72  | £8.92  | £8.10 |