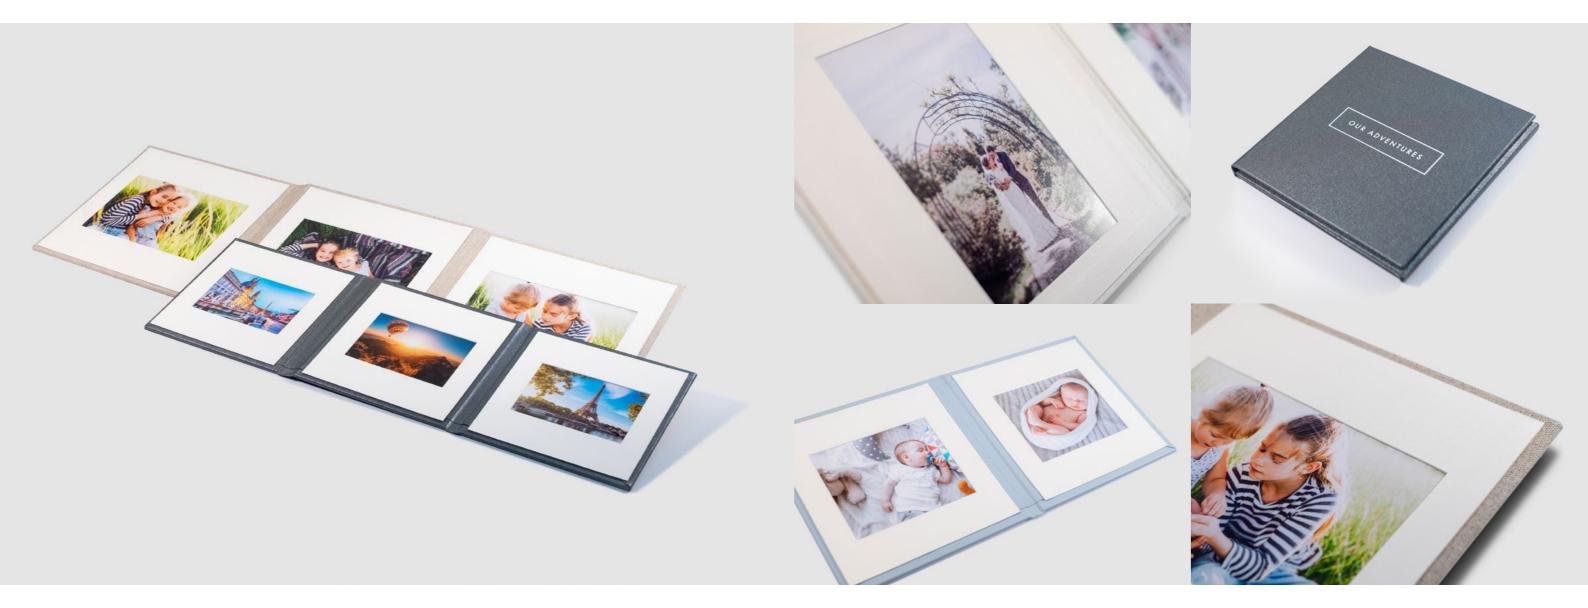

# Layflat Photo Album

Memories come in all shapes and sizes, so our hand-crafted Layflat Photo Album comes in six sizes and available from 10 to 80 pages. Choose from Lustre and Velvet paper finishes for the perfect finishing touch to your perfect album.

### Kev Feature:

- Seamless layflat
- 32 cover materials
- 10 to 80 pages
- Personalisation options
- Seven working days production time

FROM ONLY £121.50

# Layflat Wedding Album

It's your special day, so choose a keepsake that lets you relive the magic of that day time and time again. Our hand-crafted Layflat Wedding Album comes in six sizes and available with 10 to 80 pages.

### Kev Features

- Seamless layflat
- 32 cover materials
- Two paper types
- 10 to 80 pages
- Seven working days production time

FROM ONLY £121.50