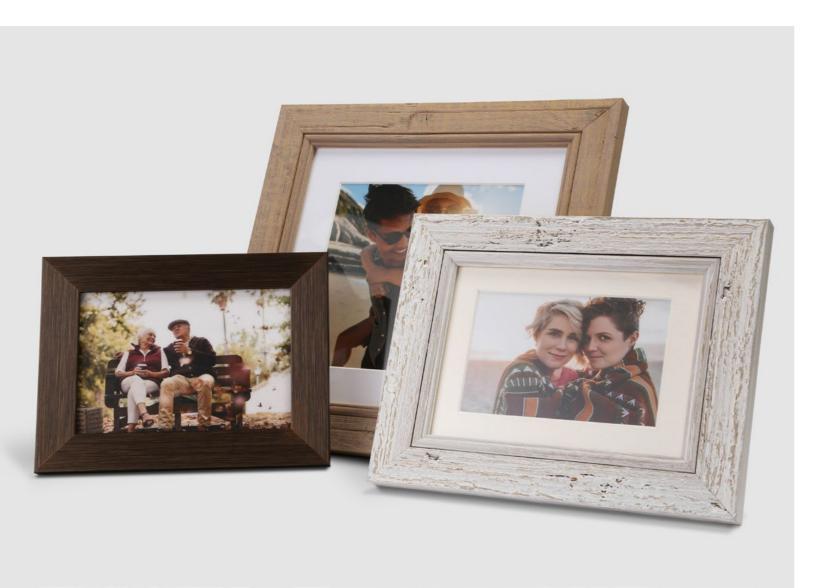

## Desk Frames

Our range of Desk Frames are the perfect home for those bitesize picture-perfect moments.

Pair our Desk Frames with a matching Wall Frame to complete the collection. Available in seven sizes across four styles and 20 frame colours.

### Kev Features

- Five finishing options
- Six mount colours
- Seven sizes
- Five working days production time

ROM ONLY £20.04

| 10×8" £33.37 12×8" £36.40 12×10" £40.94 14×10" £44.72 14×11" £47.38 15×10" £46.62 16×12" £54.58 18×12" £59.12 20×16" £78.80 24×16" £90.92 30×20" £141.84 30×24" £165.90 36×24" £180.34 40×30" £228.71                                                                              | Statitualu sizes (ilitries) | Price   |
|------------------------------------------------------------------------------------------------------------------------------------------------------------------------------------------------------------------------------------------------------------------------------------|-----------------------------|---------|
| 12×10" £40.94 14×10" £44.72 14×11" £47.38 15×10" £46.62 16×12" £54.58 18×12" £59.12 20×16" £78.80 24×16" £90.92 30×20" £141.84 30×24" £165.90 36×24" £180.34                                                                                                                       | 10×8"                       | £33.37  |
| 14×10"       £44.72         14×11"       £47.38         15×10"       £46.62         16×12"       £54.58         18×12"       £59.12         20×16"       £78.80         24×16"       £90.92         30×20"       £141.84         30×24"       £165.90         36×24"       £180.34 | 12×8"                       | £36.40  |
| 14×11"       £47.38         15×10"       £46.62         16×12"       £54.58         18×12"       £59.12         20×16"       £78.80         24×16"       £90.92         30×20"       £141.84         30×24"       £165.90         36×24"       £180.34                             | 12×10"                      | £40.94  |
| 15×10" £46.62 16×12" £54.58 18×12" £59.12 20×16" £78.80 24×16" £90.92 30×20" £141.84 30×24" £165.90 36×24" £180.34                                                                                                                                                                 | 14×10"                      | £44.72  |
| 16×12" £54.58  18×12" £59.12  20×16" £78.80  24×16" £90.92  30×20" £141.84  30×24" £165.90  36×24" £180.34                                                                                                                                                                         | 14×11"                      | £47.38  |
| 18×12" £59.12 20×16" £78.80 24×16" £90.92 30×20" £141.84 30×24" £165.90 36×24" £180.34                                                                                                                                                                                             | 15×10"                      | £46.62  |
| 20×16" £78.80 24×16" £90.92 30×20" £141.84 30×24" £165.90 36×24" £180.34                                                                                                                                                                                                           | 16×12"                      | £54.58  |
| 24×16" £90.92 30×20" £141.84 30×24" £165.90 36×24" £180.34                                                                                                                                                                                                                         | 18×12"                      | £59.12  |
| 30×20" £141.84<br>30×24" £165.90<br>36×24" £180.34                                                                                                                                                                                                                                 | 20×16"                      | £78.80  |
| 30×24" £165.90<br>36×24" £180.34                                                                                                                                                                                                                                                   | 24×16"                      | £90.92  |
| 36×24" £180.34                                                                                                                                                                                                                                                                     | 30×20"                      | £141.84 |
|                                                                                                                                                                                                                                                                                    | 30×24"                      | £165.90 |
| 40×30" £228.71                                                                                                                                                                                                                                                                     | 36×24"                      | £180.34 |
|                                                                                                                                                                                                                                                                                    | 40×30"                      | £228.71 |