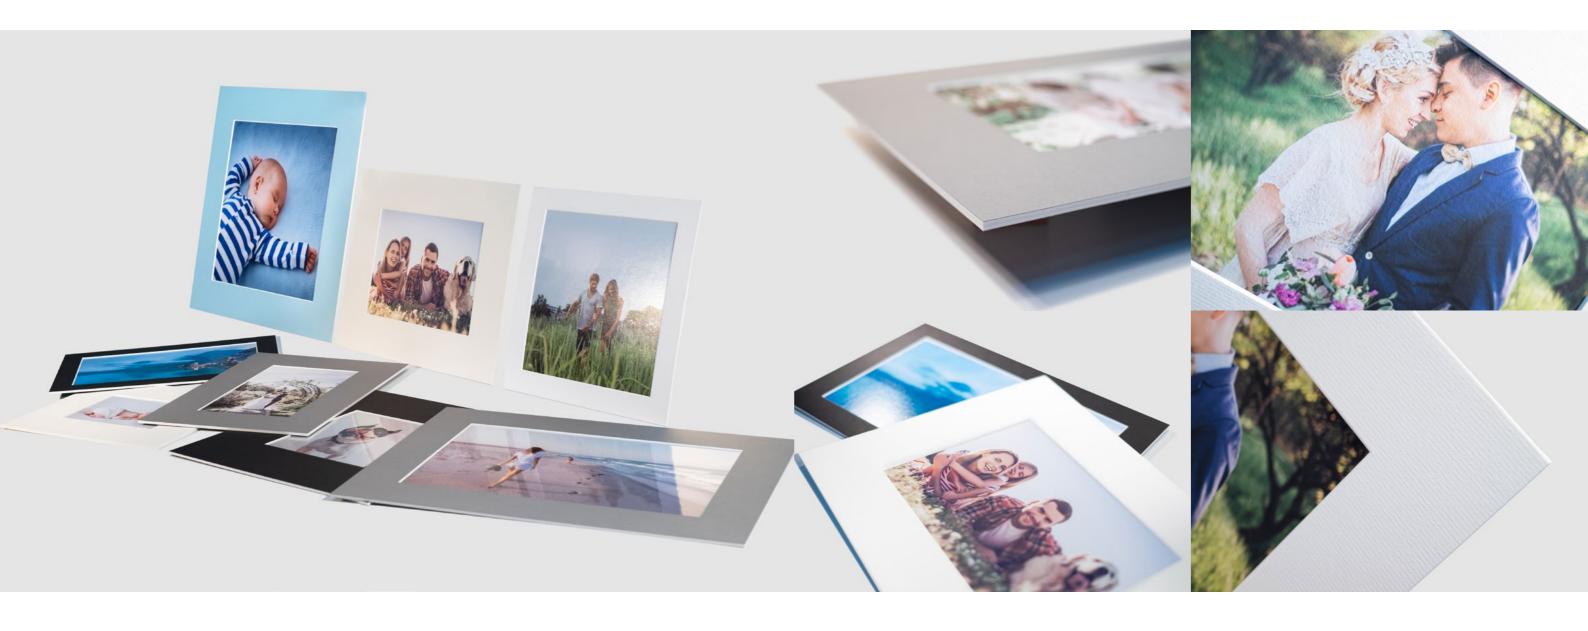

# Matted Prints

Our Matted Prints give your photographs a professional finish and feature a colour mount overlay and finished with a card mount back. Available in a range of print finishes, from Gloss to Fine Art Cotton and across 24 sizes from square to panoramic.

### **Kev Features**

- Eight paper finish options
- Six mount options
- Sizes from 10x8" to 16x12"
- Five working days production time

EDOM ONLY CE 70

| Sizes (inches) | Lustre & Gloss Prints | Metallic Prints | Fine Art Prints |
|----------------|-----------------------|-----------------|-----------------|
| 10×8           | £5.70                 | £7.20           | £7.20           |
| 10×10          | £6.60                 | £8.10           | £8.10           |
| 12×8           | £6.60                 | £8.10           | £8.10           |
| 12×9           | £8.10                 | £9.60           | £9.60           |
| 12×10          | £8.70                 | £10.80          | £10.80          |
| 12×12          | £9.90                 | £12.60          | £12.60          |
| 14×10          | £9.90                 | £12.60          | £12.60          |
| 14×14          | £12.30                | £15.30          | £15.30          |
| 16×12          | £12.30                | £15.30          | £15.30          |