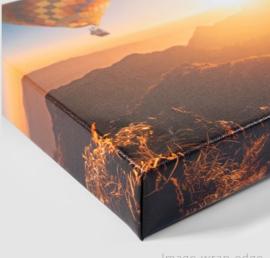

# Canvas Print Wrap

Bring any room to life with our Canvas Print Wrap. Available in Satin and Gloss print finishes and with an image wrap, coloured edge and mirrored edge, this gorgeous wall product will introduce your favourite moments to your every day.

### Kov Enaturos

- 40mm in depth
- Two print finishes
- Image wrap and colour edge options
- Standard, Square, Panoramic & ISO sizes
- Five working days production time

EDOM ONLY COOK

| Standard Sizes (inches) | Price  |
|-------------------------|--------|
| 10×8"                   | £24.91 |
| 12×8"                   | £26.17 |
| 12×10"                  | £28.08 |
| 14×10"                  | £29.68 |
| 14×11"                  | £30.78 |
| 15×10"                  | £30.47 |
| 16×12"                  | £33.80 |
| 18×12"                  | £35.71 |
| 20×16"                  | £43.97 |
| 24×16"                  | £49.06 |
| 30×20"                  | £60.60 |
| 30×24"                  | £69.01 |
| 36×24"                  | £71.03 |
| 40×30"                  | £91.43 |