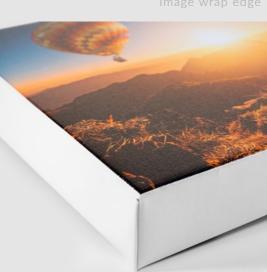

# Canvas Print Wrap

Bring any room to life with our Canvas Print Wrap. Available in Satin and Gloss print finishes and with an image wrap, coloured edge and mirrored edge, this gorgeous wall product will introduce your favourite moments to your every day.

### Kov Enaturos

- 40mm in depth
- Two print finishes
- Image wrap and colour edge options
- Standard, Square, Panoramic & ISO sizes
- Five working days production time

EDOM ONLY COOK

| Standard Sizes (inches) | Price  |
|-------------------------|--------|
| 10×8"                   | £24.91 |
| 12×8"                   | £26.17 |
| 12×10"                  | £28.08 |
| 14×10"                  | £29.68 |
| 14×11"                  | £30.78 |
| 15×10"                  | £30.47 |
| 16×12"                  | £33.80 |
| 18×12"                  | £35.71 |
| 20×16"                  | £43.97 |
| 24×16"                  | £49.06 |
| 30×20"                  | £60.60 |
| 30×24"                  | £69.01 |
| 36×24"                  | £71.03 |
| 40×30"                  | £91.43 |