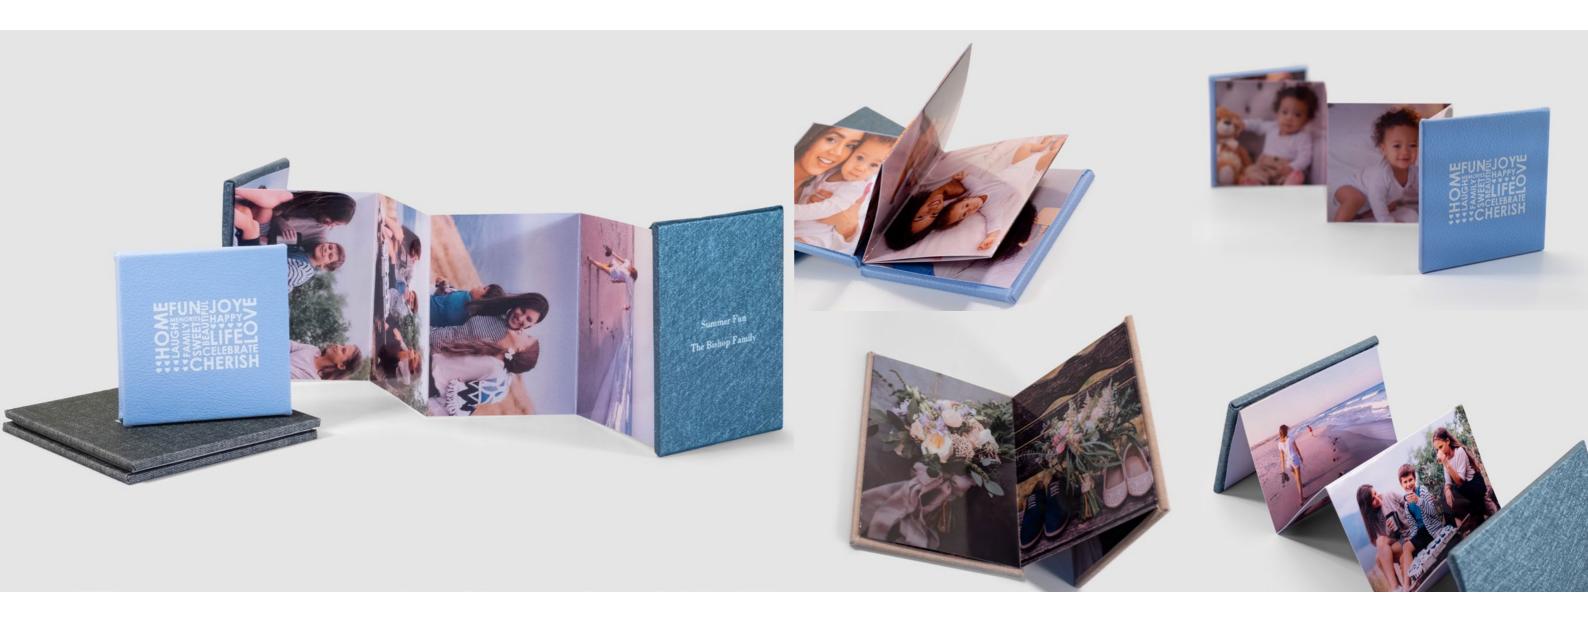

# The Keepsake

From bump to baby or first dance to first anniversary, The Keepsake is perfect for showcasing life's biggest chapters. Presented in a folding desk folio, The Keepsake is available in 26 cover materials and will be a treasured addition to your home.

### **Kev Features**

- Personalisation options & UV designs
- 26 cover material options
- Four sizes in Duo and Trio folds available
- Three working days production time

EDOM ONLY COE 90

| Size     | Price  |
|----------|--------|
| Duo 6×6  | £25.80 |
| Duo 8×8  | £30.60 |
| Trio 6×6 | £29.10 |
| Trio 8×8 | £33.30 |

## Print Accordion

The Print Accordion is the perfect way to combine life's little moments into a compact keepsake to show off time and time again. With 26 cover materials, from the beautiful Dusty Rose Leatherette to the textured Harvest Hessian, you can create the perfect Print Accordion fit for any memory.

### **Kev Features**

- Personalisation options & UV designs
- 26 cover material options
- Four sizes available
- Three working days production time

FROM ONLY C4 07

| Size | Price per item | Pack of 2 (each) | Pack of 10 (each) |
|------|----------------|------------------|-------------------|
| 3×3  | £9.90          | £7.92            | £6.94             |
| 4×3U | £12.00         | £9.60            | £8.40             |
| 4×4  | £12.60         | £10.08           | £8.82             |
| 5×4U | £14.40         | £11.52           | £10.08            |