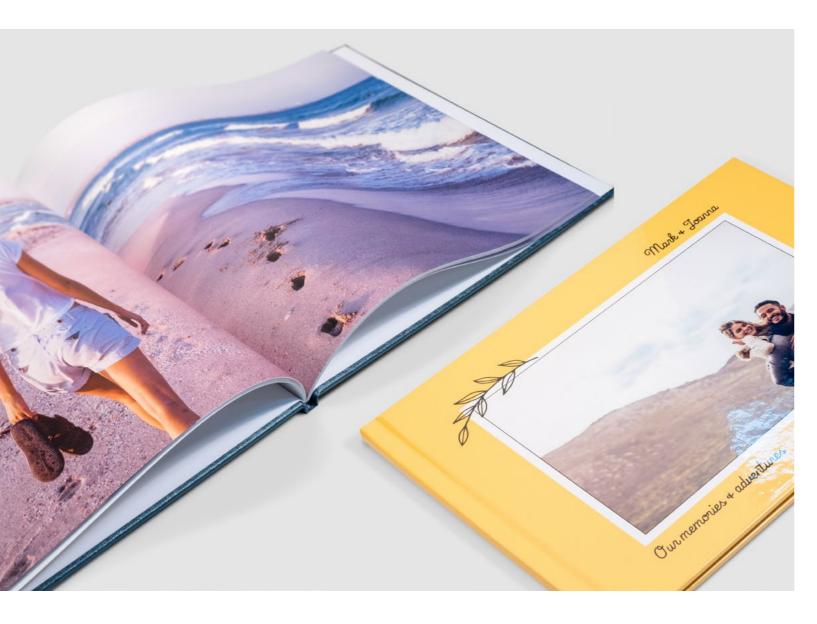

# Layflat Photo Book

Our seamless Layflat Photo Book is a photographically printed photo book, complete with material and image wrap options and UV personalisation option, to make this book your own. Available in six cover materials across in four sizes, this Layflat Photo Book is the perfect place to call your precious memories home.

### Kev Features

- Six cover materials
- 20 to 80 pages
- Personalisation options
- Four sizes available
- Seven working days production time

ROM ONLY £54.50